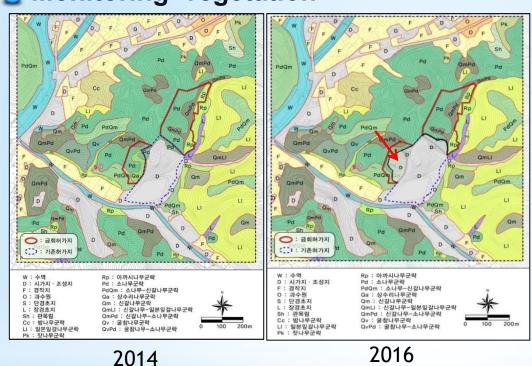

### Monitoring vegetation

# Gangwon provincial government

- ✓ Flora and Fauna, topography and geology, water quality, greenhouse gas, air quality, soil, waste, noise and vibration, etc.
- ✓ contents(Flora and Fauna)
  - status and change of vegetation
  - status of restoration (including growth status)
  - protected species, monitoring status
  - Number of animals and plants, diversity, etc