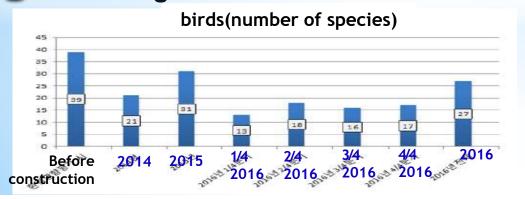

und developing area (4 times/year)

Impact predictions (beginning ~ present)

Submission of annual report (every January)

Complementary measures

# Gangwon provincial government

- ✓ Flora and Fauna, topography and geology, water quality, greenhouse gas, air quality, soil, waste, noise and vibration, etc.
- ✓ contents(Flora and Fauna)
  - status and change of vegetation
  - status of restoration (including growth status)
  - protected species, monitoring status
  - Number of animals and plants, diversity, etc



Giving opinions on the insufficient parts

Check-up on-site (once a year)

# Post-auditing EIA(sample)

### Monitoring vegetation

## Monitoring landscape changes



After restoration (prediction)



2016 (+ 3year)



2014 (+1year)



2013 (before)

## Monitoring Flora and fauna