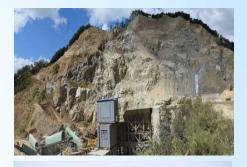

## Monitoring landscape changes

After restoration (prediction)

2016 (+ 3year)

2014 (+1year)

2013 (before)